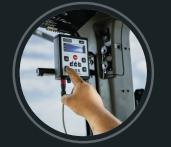

#### Simple Controls

Control up to 3 inflation zones (2 tractor axles + implement) from the driver's seat using your tractor's ISOBUS monitor or PTG's digital controller.

#### **ISOBUS CONNECTION**

- **3** Pressure Zone Control
- Store 18 Machine Profiles
- Tire Pressure Monitoring & Speed Warnings