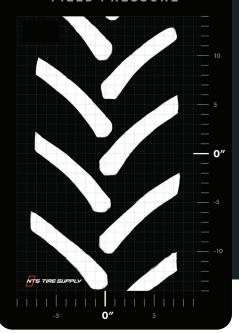

# 

ROAD PRESSURE

FIELD PRESSURE

**6** psi

FOOTPRINT: 535 sq. in.\*

### FIELD PRESSURE Low PSI = Large Footprint

- ✓ Higher Yields & Less Compaction
- Faster Working Speeds
- Better Fuel Economy
- ✓ Improved Ride Quality

\*Data provided by Michelin, PTG, and NTS Tire Supply.