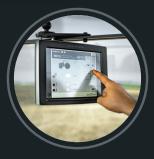

#### Simple Controls

Control up to 3 inflation zones (2 tractor axles + implement) from the driver's seat using your tractor's ISOBUS monitor or PTG's digital controller.

# Configure your equipment the way you want it.

#### AIRBOX DRIVE

- External 2-Line System
- ► For All Axle/Hub Types

RDS DRIVE

- Internal 2-Line System
- For Bar Axles
- 10,000-hour Life

**DIGITAL CONTROLLER** 

- ► 3 Pressure Zone Control
- Digital Tire Pressure View
- 1-Touch Field & Road Presets > Tire Pressure Monitoring &

#### **ISOBUS CONNECTION**

- **3** Pressure Zone Control
- Store 18 Machine Profiles
- Tire Pressure Monitoring & Speed Warnings